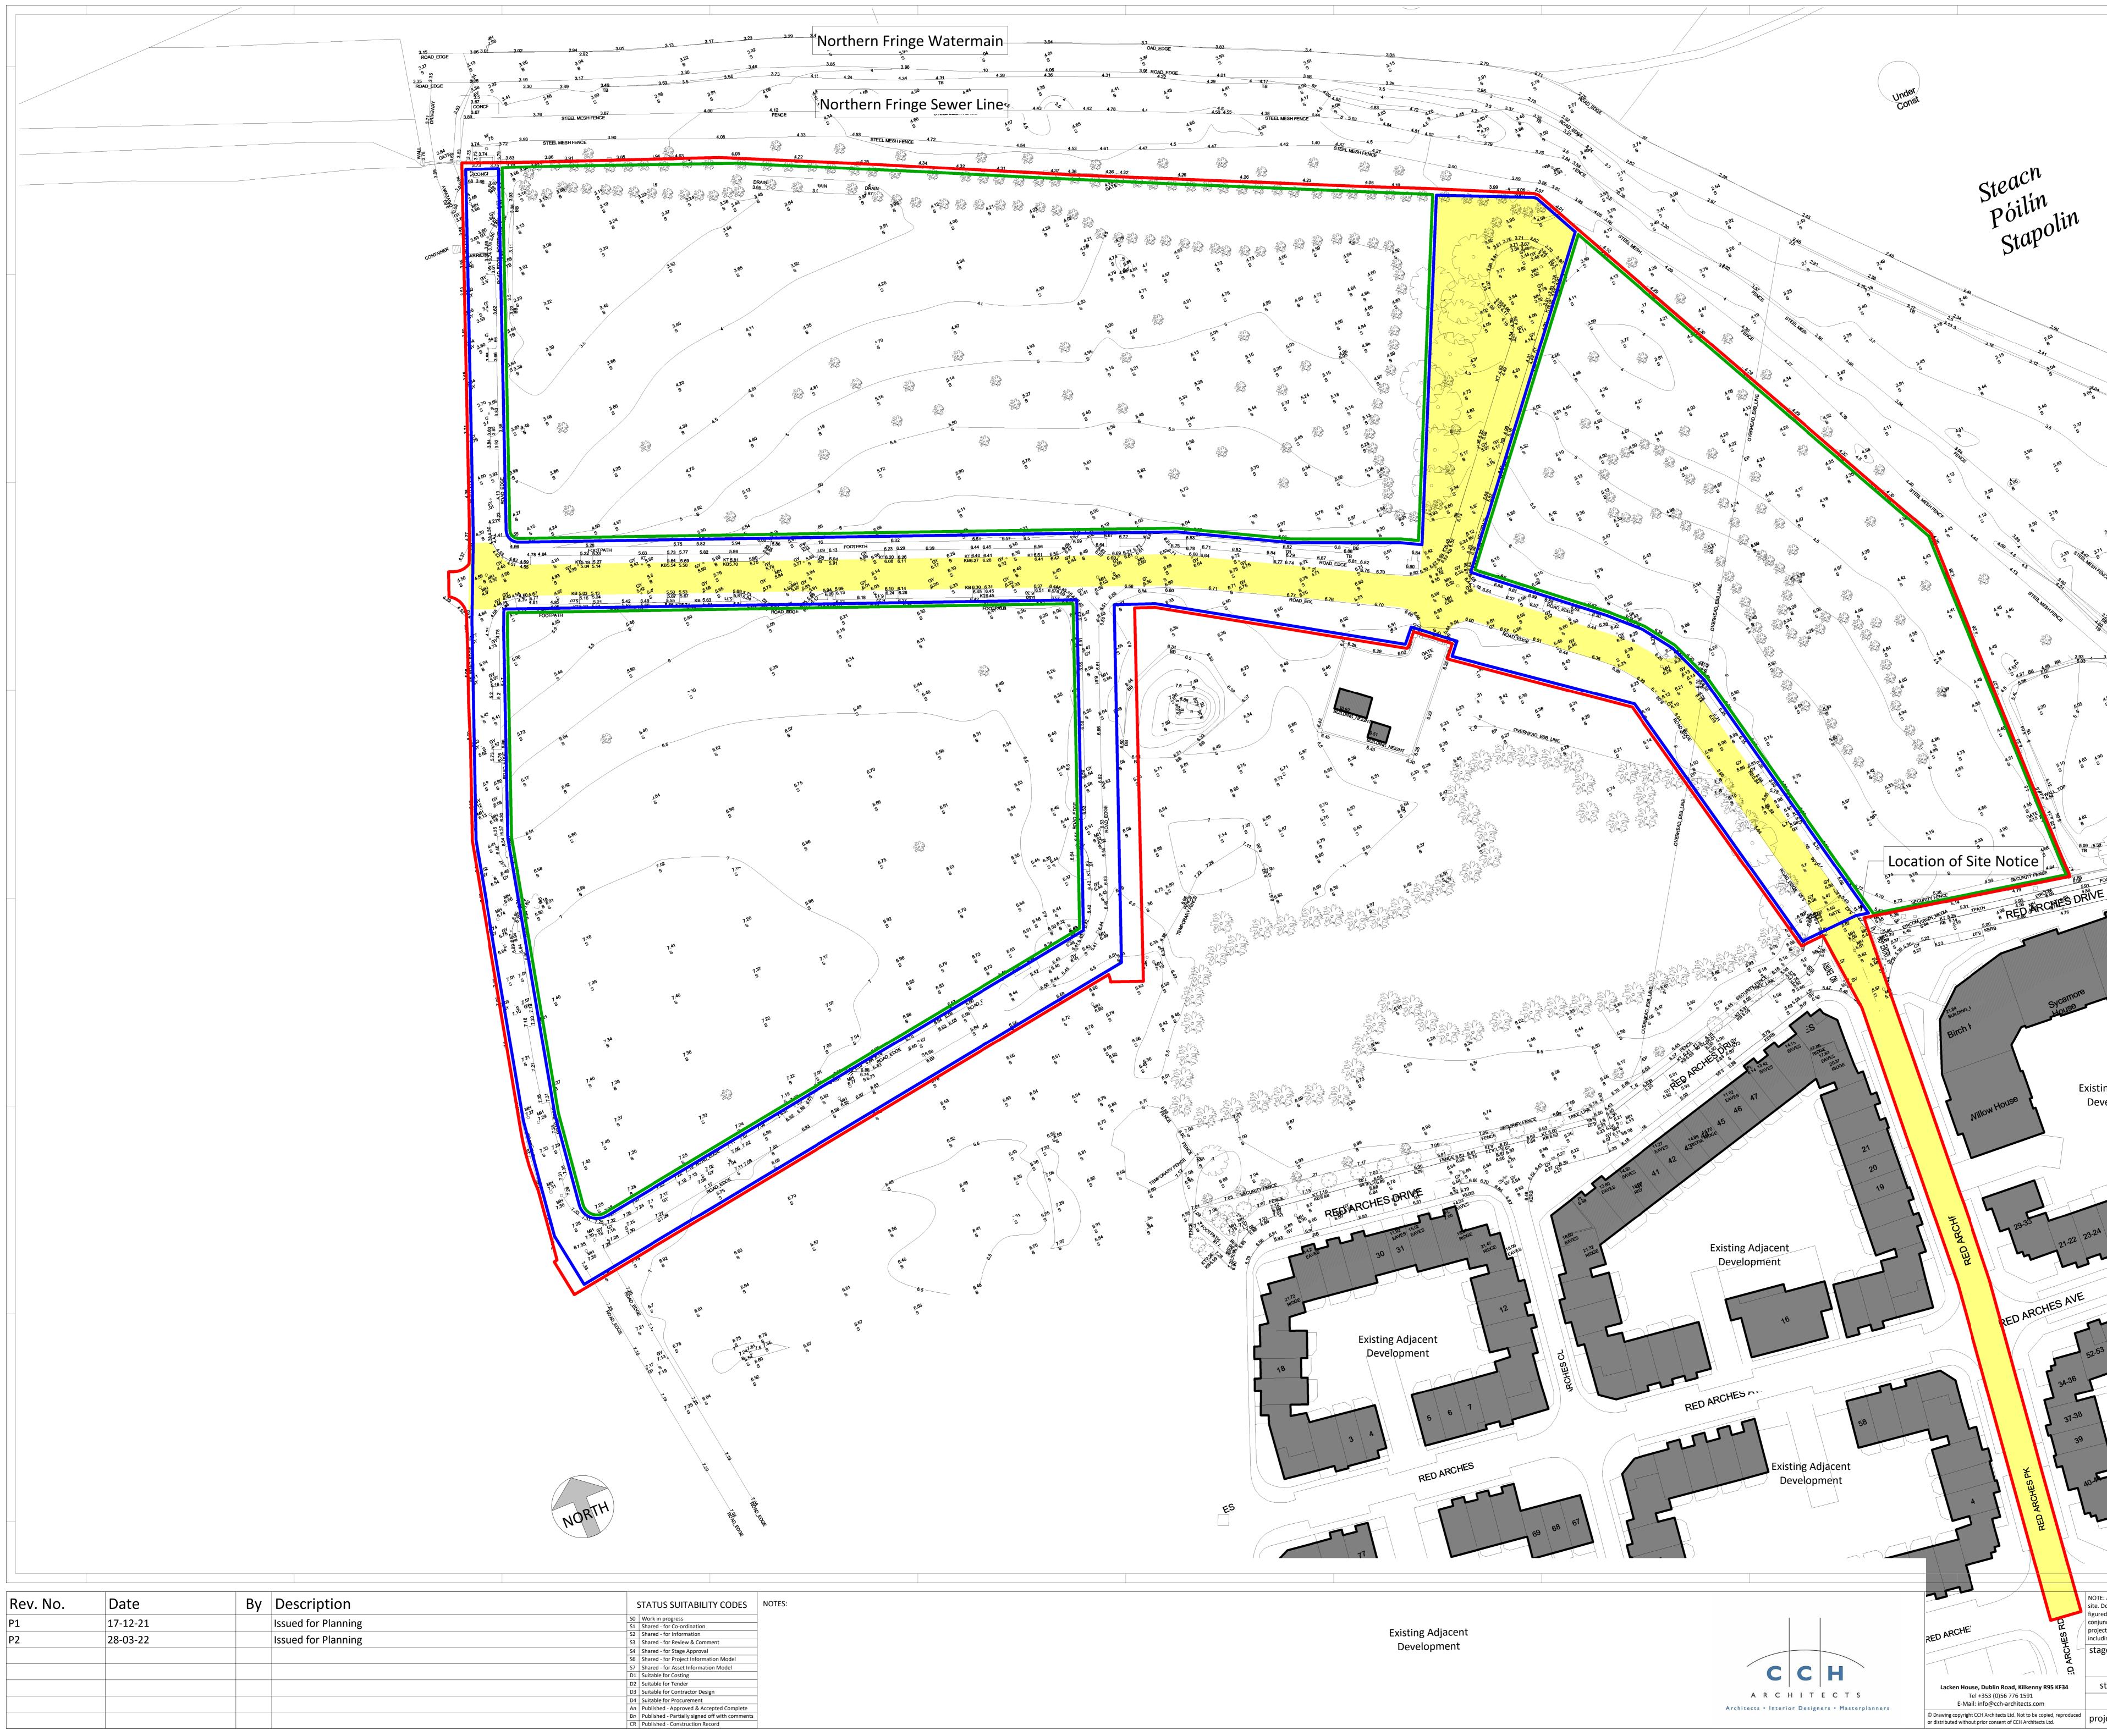

|                                                                                                                                                                                                                                       | SITE A    | AREA: Approx. 6.1ha.                                                                                                                                           |   |
|---------------------------------------------------------------------------------------------------------------------------------------------------------------------------------------------------------------------------------------|-----------|----------------------------------------------------------------------------------------------------------------------------------------------------------------|---|
| Steach<br>Póilín<br>Stapolin                                                                                                                                                                                                          |           | <ul> <li>Site Boundary</li> <li>Client Ownership<br/>Boundary</li> <li>Lands under the<br/>ownership of<br/>Richmond Homes,<br/>within the red line</li> </ul> |   |
|                                                                                                                                                                                                                                       |           | <ul> <li>boundary.</li> <li>Wayleave road connections to existing public roads</li> <li>Northern fringe watermain and sewer line</li> </ul>                    |   |
| site Notice                                                                                                                                                                                                                           |           |                                                                                                                                                                | _ |
| 2933<br>2122 2324 2526 - 28 2930<br>2122 2324 2526 - 28 2930<br>2122 2324 2526 - 28 2930<br>- 2935<br>2122 2324 2526 - 28 2930<br>- 11415-116<br>- 3436<br>- 3738<br>- 39<br>- 404<br>- 11415-116                                     |           |                                                                                                                                                                |   |
| NOTE: All dimensions to be checked of<br>site. Do not scale this drawing. Use<br>figured dimensions only. To be read in<br>conjunction with all other relevant<br>project drawings and documents<br>including from other consultants. | CLIENT    | Lismore Homes Ltd<br>GA2; Residential Development Baldoyle                                                                                                     |   |
| use, Dublin Road, Kilkenny R95 KF34                                                                                                                                                                                                   | DWG TITLE | Existing Site Plan                                                                                                                                             |   |

| l   | PLANNING                   |              | DWG TITLE |          | Eviating Site Dian             |  |
|-----|----------------------------|--------------|-----------|----------|--------------------------------|--|
|     | status                     | revision no. | DVVGTILLE |          | Existing Site Plan             |  |
|     |                            | P2           | Date      | 17/12/21 | drawing ref.                   |  |
|     |                            | 12           | Drawn     | R RYAN   |                                |  |
| ced | <sup>ed</sup> project ref. | 20003        | Scale     | 1:       | BALN5 -CCH -00 -ZZ -DR -A -004 |  |
|     |                            |              | @ A0      | 500      | BRENO CON OU ZE BRI R OU       |  |
|     |                            |              |           |          |                                |  |